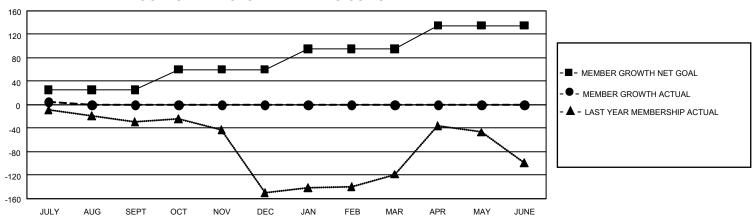

## GMT Constitutional Area 4, Group K

REPORT DOES NOT INCLUDE CLUBS IN UNDISTRICTED AREAS.

| Clubs                 |               |           |               | Members               |                         |                         |                                                    |
|-----------------------|---------------|-----------|---------------|-----------------------|-------------------------|-------------------------|----------------------------------------------------|
| RESULTS FOR 2023-2024 |               |           |               | RESULTS FOR 2023-2024 |                         |                         |                                                    |
| QUARTER               | NEW CLUB GOAL | NEW CLUBS | DROPPED CLUBS | QUARTER MEN           | MBER GROWTH NET<br>GOAL | MEMBER GROWTH<br>ACTUAL | DROPPED MEMBERS<br>ACTUAL (including<br>transfers) |
| JULY/AUG/SEPT         | 0             | 0         | 0             | JULY/AUG/SEPT         | 25                      | 36                      | 29                                                 |
| OCT/NOV/DEC           | 6             | 0         | 0             | OCT/NOV/DEC           | 35                      | 0                       | 0                                                  |
| JAN/FEB/MAR           | 3             | 0         | 0             | JAN/FEB/MAR           | 35                      | 0                       | 0                                                  |
| APR/MAY/JUNE          | 6             | 0         | 0             | APR/MAY/JUNE          | 40                      | 0                       | 0                                                  |

## GOALS AND ACTUAL MEMBERS CUMULATIVE

| DROPPED CLUBS: 0 |    | 12 CLUBS OF 121 ADDED 1 OR<br>MORE NEW MEMBERS | GENDER DISTRIBUTION                 |                |  |
|------------------|----|------------------------------------------------|-------------------------------------|----------------|--|
|                  |    |                                                | MALE                                | 1,161 (40.92%) |  |
|                  |    |                                                | FEMALE                              | 1,675 (59.04%) |  |
| DROPPED MEMBERS  |    |                                                | NON BINARY                          | 0 (0.00%)      |  |
| DECEASED         | 1  |                                                | PREFER NOT TO ANSWER                | 1 (0.04%)      |  |
| CLUB CANCELLED   | 0  |                                                | TOTAL FAMILY UNIT MEMBERS 853       |                |  |
| OTHER            | 28 | CLICK HERE FOR                                 |                                     |                |  |
| TOTAL            | 29 | CUMULATIVE MEMBERSHIP DATA                     | FAMILY MEMBERS PAYING HALF DUES 449 |                |  |
|                  |    |                                                |                                     |                |  |