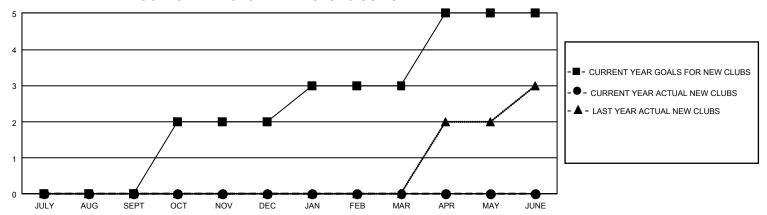

## GMT Constitutional Area 4, Group K

REPORT DOES NOT INCLUDE CLUBS IN UNDISTRICTED AREAS.

| Clubs                 |               |           |               | Members               |                         |                         |                                                    |
|-----------------------|---------------|-----------|---------------|-----------------------|-------------------------|-------------------------|----------------------------------------------------|
| RESULTS FOR 2023-2024 |               |           |               | RESULTS FOR 2023-2024 |                         |                         |                                                    |
| QUARTER               | NEW CLUB GOAL | NEW CLUBS | DROPPED CLUBS | QUARTER MEN           | MBER GROWTH NET<br>GOAL | MEMBER GROWTH<br>ACTUAL | DROPPED MEMBERS<br>ACTUAL (including<br>transfers) |
| JULY/AUG/SEPT         | 0             | 0         | 0             | JULY/AUG/SEPT         | 25                      | 36                      | 29                                                 |
| OCT/NOV/DEC           | 6             | 0         | 0             | OCT/NOV/DEC           | 35                      | 0                       | 0                                                  |
| JAN/FEB/MAR           | 3             | 0         | 0             | JAN/FEB/MAR           | 35                      | 0                       | 0                                                  |
| APR/MAY/JUNE          | 6             | 0         | 0             | APR/MAY/JUNE          | 40                      | 0                       | 0                                                  |

## GOALS AND ACTUAL NEW CLUBS CUMULATIVE